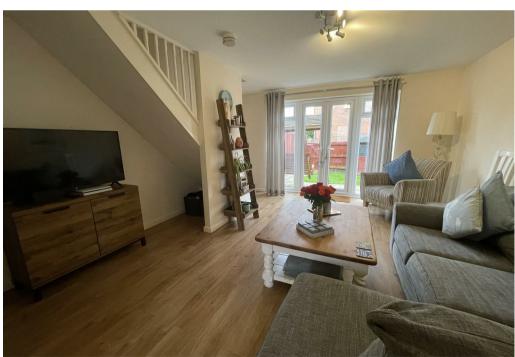

## **Property Description**

A well presented three bedroom house located in the popular village of Kibworth. The accommodation comprises lounge with storage cupboard and sliding doors, kitchen, utility area with space for washing machine and WC. To the upstairs you will find the master bedroom with fitted wardrobes, and two further bedrooms, family bathroom with shower over the bath. Garden. Off road parking for two cars. Unfurnished. EPC C. Council Tax B. Small pet considered £25pcm extra. Rent £875pcm. Deposit £1,009. Available end April on a fixed term twelve month contract with the option to renew.

## **Key Features**

- Well presented property
- Kitchen. Utility area and WC
- Lounge
- Master bedroom with fitted wardrobes
- Two further bedrooms
- Family bathroom with shower over the bath
- Off road parking for two cars.
  Small pet considered £25pcm extra
- EPC C. Council Tax B
- Rent £875pcm. Deposit £1,009
- Available end April on a fixed term twelve month contract with the option to renew